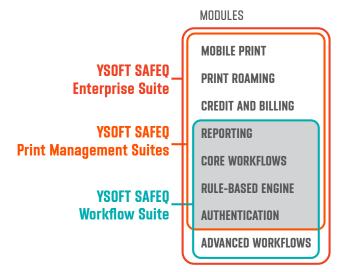

#### **YSOFT SAFEQ PLATFORM**

YSoft SafeQ is a workflow solutions platform designed to meet the growing needs of organizations looking to consolidate and manage their print service budgets, create efficient workflows and increase document/3D model intellectual property security across 2D and 3D printer fleets.

The YSoft SafeQ platform is offered through a choice of easy-to-use, easy-to-deploy software suites, often embedded into the MFD. Each suite is modular in design thus allowing any organization to select an entire YSoft SafeQ suite or simply work with the modules that are right for their company.

#### **YSOFT SAFEQ SUITES AND SHARED MODULES**