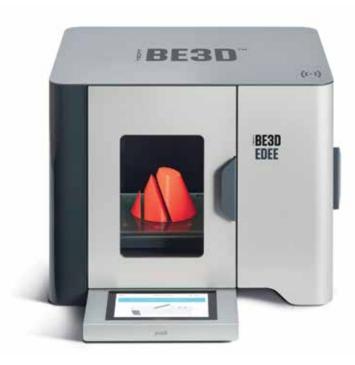

# BE3D\*

#### **YSOFT BE3D EDEE FOR EDUCATIONAL INSTITUTIONS**

Regarded as a unique learning tool, 3D printers are becoming widely accepted by educational communities around the globe. As 3D printers come online in campus-wide networks, the need to manage access and costs is solved by YSoft be3D eDee, the first fully featured and integrated 3D printing solution with built-in print management and accounting system.

YSoft be3D eDee offers a workflow solution for managing 3D printer access and usage for students and educators. Leading research and analyst firm, Gartner notes:

"Within the past five years, 3D print service bureaus and universities began employing multiple 3D printers, occasionally across multiple sites, uncovering a need for workflow software to monitor and manage their 3D printing activities. These activities necessitate greater corporate governance and monitoring of 3D printing workflow activities.1"

YSoft be3D eDee a 3D print management solution for education

Leveraging our expertise in workflow solutions for print documents, Y Soft integrated its YSoft SafeQ technology into the YSoft be3D eDee solution. The integration brings the benefits of print management to 3D printers and enables educational institutions to use YSoft SafeQ across their entire fleet of 2D paper printers and YSoft be3D eDee 3D printing solution.

After a one-year field study observing the use of 3D printers in a live classroom environment, Y Soft developed the YSoft be3D eDee 3D printing solution to meet the specific needs of the Education market.