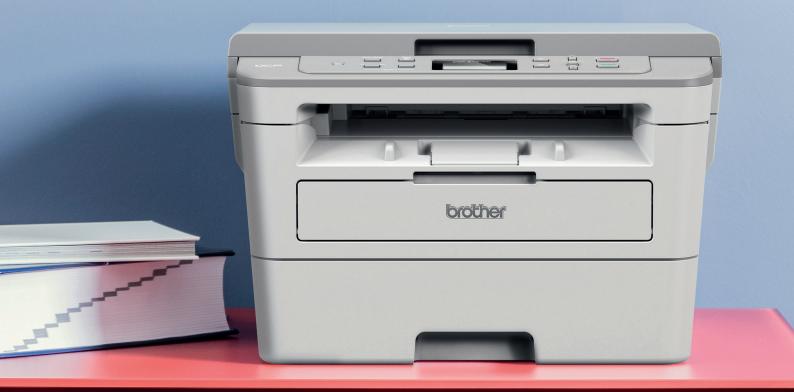

# Compact 3-in-1 mono laser printer DCP-B7500D

www.brother.eu

# Compact 3-in-1 mono laser printer

Ideal for busy home and small offices, needing print, copy and scan functionality. This exclusive DCP-B7500D tonerbenefit model, has been designed to combine speed, affordability and ease of use - all in a compact unit. With toner's printing up to 2,000 pages<sup>1</sup>, this model is a great choice for high volume\* printing.

## **DCP-B7500D**